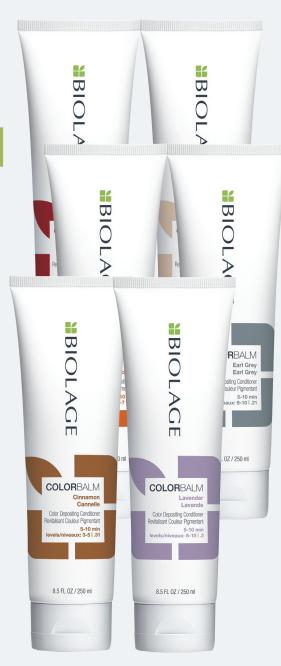

# BIOLAGE

# **COLOR**BALM

# COLOR DEPOSITING CONDITIONERS

6 natural-to-bold vegan shades for a serious mood boost.

No damage, no fear. For all hair types. Color-treated or not.

- ✓ Vegan
- ✓ No parabens
- Mineral oil free

# SIX SHADES, ENDLESS POSSIBILITIES

Color Balms can be used as single shades, or can be intermixed for endless creativity!